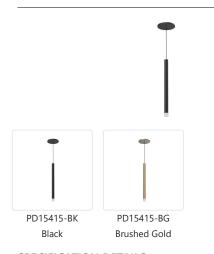

## **DESCRIPTION**

Elixir is both decorative and minimal. With an opal glass globe or acrylic diffuser adorned by a thick metallic stem, this collection is both simple and geometrically interesting. Available with or without varied styling. Available in Black and Brushed Gold.