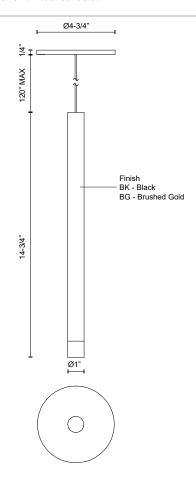

## **SPECIFICATION DETAILS**

| Fixture Dimensions       | D1" x H14-3/4"                                             |
|--------------------------|------------------------------------------------------------|
| Light Source             | LED with DC Driver                                         |
| Wattage                  | 6W                                                         |
| Total Lumens             | 510lm                                                      |
| Delivered Lumens         | BK-348lm                                                   |
| Voltage                  | 120V                                                       |
| Color Temperature        | 3000K                                                      |
| CRI (Ra)                 | 90CRI                                                      |
| Optional Color Temps     | 2700K - 5000K Available, Minimum Order Quantities<br>Apply |
| LED Rated Life           | 50,000 hours                                               |
| Dimming                  | 100% - 10%, TRIAC or ELV Dimmer (Not Included)             |
| Diffuser Details         | Acrylic with Sandblasted Interior                          |
| Adjustable               | Yes                                                        |
| Wire Length              | 120" Max                                                   |
| Wire Type                | Black Coaxial Wire                                         |
| Minimum Hang Height      | 16"                                                        |
| Sloped Ceiling Adaptable | Yes                                                        |
| Location                 | Dry                                                        |
| CEC Title 24 JA8         | Yes, JA8-2022                                              |
| Canopy Dimensions        | D4-3/4" x H1/4"                                            |